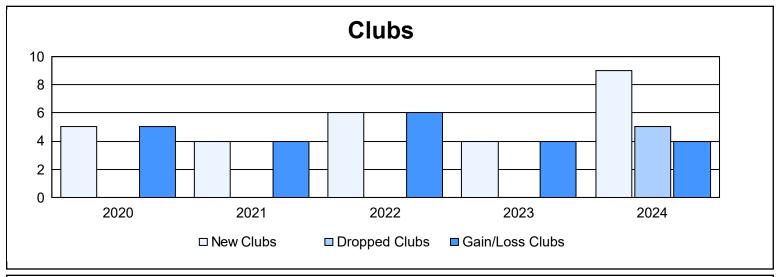

District 309 As of June 2024 Cumulative

| Year      | New<br>Clubs | Dropped<br>Clubs | Gain/<br>Loss<br>Clubs | New<br>Members | Charter<br>Members | Reinstate<br>Members | Transfer<br>Members | Total<br>Member<br>Added | Total<br>Members<br>Dropped | Gain/<br>Loss<br>Members |
|-----------|--------------|------------------|------------------------|----------------|--------------------|----------------------|---------------------|--------------------------|-----------------------------|--------------------------|
| 2019-2020 | 5            | 0                | 5                      | 280            | 138                | 35                   | 9                   | 462                      | 392                         | 70                       |
| 2020-2021 | 4            | 0                | 4                      | 280            | 138                | 48                   | 8                   | 474                      | 373                         | 101                      |
| 2021-2022 | 6            | 0                | 6                      | 292            | 236                | 27                   | 4                   | 559                      | 428                         | 131                      |
| 2022-2023 | 4            | 0                | 4                      | 584            | 203                | 23                   | 5                   | 815                      | 372                         | 443                      |
| 2023-2024 | 9            | 5                | 4                      | 516            | 314                | 26                   | 17                  | 873                      | 625                         | 248                      |
| Average   | 6            | 1                | 5                      | 390            | 206                | 32                   | 9                   | 637                      | 438                         | 199                      |